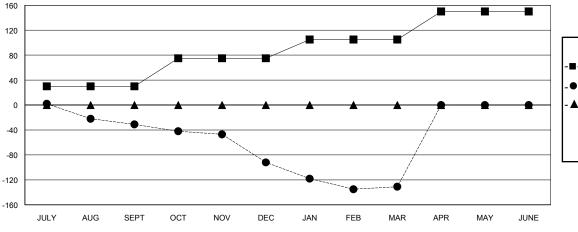

## MONTHLY MEMBERSHIP PROGRESS REPORT

DIstrict 43 K

Results as of: 03/31/2019

## STEVE ANTON **LOCATION KENTUCKY GMT CA**



## GOALS AND ACTUAL NEW CLUBS CUMULATIVE



## GOALS AND ACTUAL MEMBERS CUMULATIVE





1,448 (66.88%) 717 (33.12%)

| DROPPED CLUBS: 1 |     |
|------------------|-----|
| DROPPED MEMBERS  |     |
| DECEASED         | 25  |
| CLUB CANCELLED   | 0   |
| OTHER            | 243 |
| TOTAL            | 268 |

| 39 CLUBS OF 73 ADDED 1 OR MORE | GENDER DISTRIBUTION                    |             |  |
|--------------------------------|----------------------------------------|-------------|--|
| NEW MEMBERS                    | MALE                                   | 1,448 (66.8 |  |
|                                | FEMALE                                 | 717 (33.12% |  |
|                                | Women Percentage Fiscal Year Goal: 40% |             |  |

| CLICK HERE FOR CUMULATIVE | TOTAL FAMILY UNIT MEMBERS       | 448 |
|---------------------------|------------