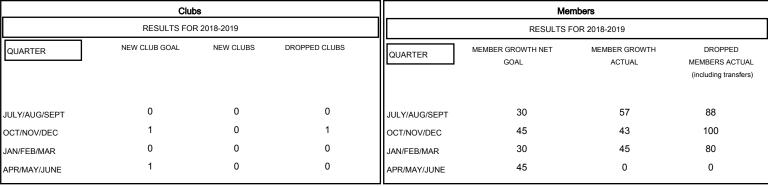

## GOALS AND ACTUAL MEMBERS CUMULATIVE

1,448 (66.88%) 717 (33.12%)

| DROPPED CLUBS: 1 |     |
|------------------|-----|
| DROPPED MEMBERS  |     |
| DECEASED         | 25  |
| CLUB CANCELLED   | 0   |
| OTHER            | 243 |
| TOTAL            | 268 |